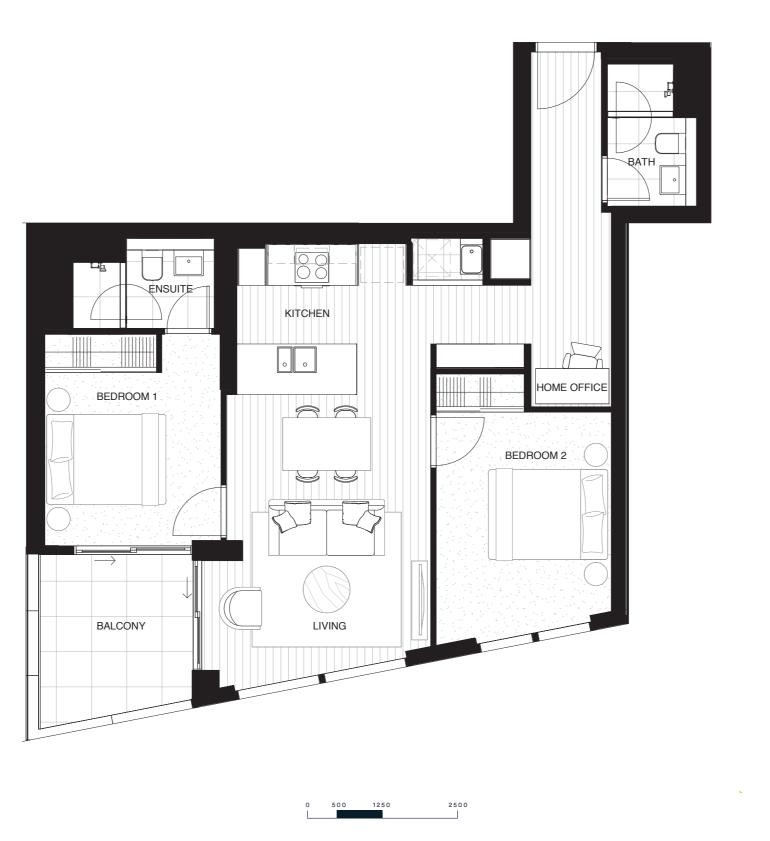

## REGATTA

COLLINS WHARF

## WATERFRONT APARTMENT

**TYPE 2B-02.A** 

2 BEDROOM + HOME OFFICE 2 BATHROOM 1 CAR

INTERNAL 77M<sup>2</sup>
BALCONY 9M<sup>2</sup>
TOTAL AREA 86M<sup>2</sup>

APARTMENTS 706, 806, 906, 1006, 1106, 1206, 1306, 1406, 1506, 1606

LEVELS 7-16

lendlease living

Disclaimer: These are preliminary, indicative floor plans not drawn to scale and are subject to planning and other approvals. Please note that these floor plans were produced prior to completion of construction. Any measurements shown are calculated in accordance with the relevant method of measurement published by the Property Council of Australia. Location and extent of solid façade elements, apartment dimensions, floor and apartment layouts, levels, designs, diagrams, structures, configurations, and ratios of different configurations, tile set-out, areas, fittings, finishes and specifications are approximate only and subject to change without notice in accordance with the provisions of the Contract of Sale or where required for compliance, planning, building regulations, other laws or for any other reason. The furniture is not included with any sale unless otherwise disclosed in the Contract for Sale. Prospective purchasers must make and only rely on their own professional advice in all respects. Prepared February 2023. These are representations as to future matters based on an honest and reasonable view currently held by the vendor but what is represented is subject to planning and other approvals which may change.